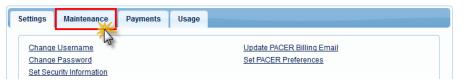

4. Click on the Maintenance tab

5. Select Attorney Admission/E-File Registration

6. Select **U.S. District Courts** as the Court Type and **New Hampshire District Court** as the Court. Click **Next**.

| IN WHAT COURT DO       | YOU WANT TO PRACTICE?                                                                                                                                                                   |
|------------------------|-----------------------------------------------------------------------------------------------------------------------------------------------------------------------------------------|
| * Required Information |                                                                                                                                                                                         |
| Court Type *           | U.S. District Courts                                                                                                                                                                    |
| Court *                | New Hampshire District Court (test) - NextGen                                                                                                                                           |
|                        | ssions and e-file registration are currently not available for all courts. If you do not see a court listed,<br>For a listing of all court websites visit the <u>Court Links Page</u> . |
|                        | Next Reset Cancel                                                                                                                                                                       |