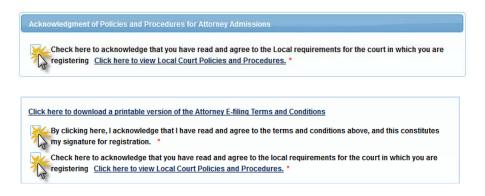

To use the same account for multiple fee types, once account information is entered, click on the letter(s) on the left to designate the entered payment method to that account. The letter icon will turn from grey to blue once it has been designated an account. 10. Check the Acknowledgment of Policies and Procedures for Attorney Admissions box and the two Attorney E-Filing Terms of Use acknowledgment boxes.