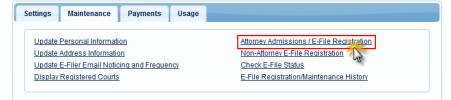

4. Click on the Maintenance tab

5. Select Attorney Admission/E-File Registration

6. Select **U.S. District Courts** as the Court Type and **New Hampshire District Court** as the Court. Click **Next**.

| IN WHAT COURT DO       | YOU WANT TO PRACTICE?                                                                                                                                                                   |
|------------------------|-----------------------------------------------------------------------------------------------------------------------------------------------------------------------------------------|
| * Required Information |                                                                                                                                                                                         |
| Court Type *           | U.S. District Courts                                                                                                                                                                    |
| Court *                | New Hampshire District Court (test) - NextGen                                                                                                                                           |
|                        | ssions and e-file registration are currently not available for all courts. If you do not see a court listed,<br>For a listing of all court websites visit the <u>Court Links Page</u> . |
|                        | Next Reset Cancel                                                                                                                                                                       |